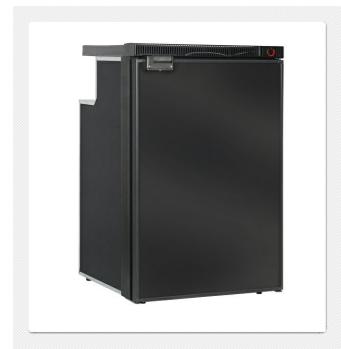

## **INDEL B**

PRODUCTS
AUTOMOTIVE
CRUISE
CRUISE 100

**CRUISE 100** 

With its fan-cooled compressor unit and its integrated air conveyor, Cruise100 allows an excellent ventilation even in close spots.

| Technical data       |                        |
|----------------------|------------------------|
| Height               | 745 mm                 |
| Width                | 485 mm                 |
| Depth                | 500 mm                 |
| Product Class        | Over 90 litres         |
| Type of installation | Built-in refrigerators |